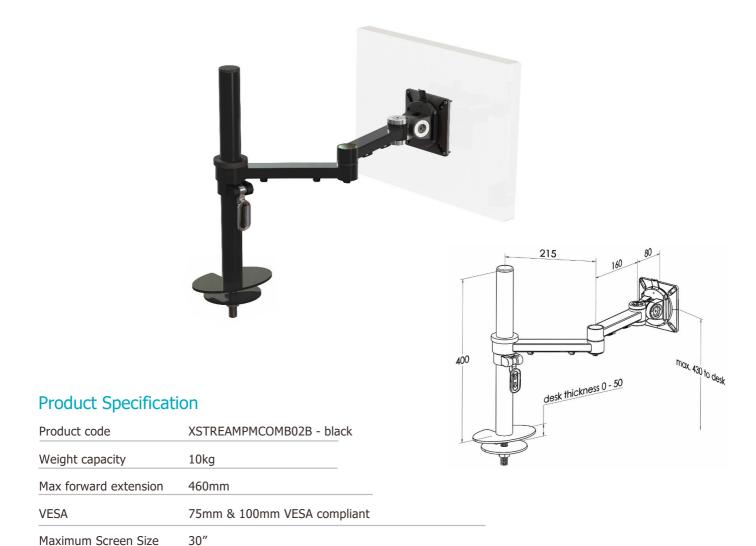

## XSTREAM dual beam with through-desk post

Height adjustment, tilt, swivel, rotation and reach

Max height adjustment 430mm from desk top

Supplied with through-desk clamp post

## **Additional Information**

Movement

**Fixings** 

Height adjustment

| Dual beam monitor arm with manual height adjustment  |
|------------------------------------------------------|
| Additional +/- 70mm available with ratchet mechanism |
| Lockable quick release VESA function                 |
| Compact – folds back into a space of 40mm            |
| Silver – XSTREAMPMCOMB02S - RAL code 9006            |
| White – XSTREAMPMCOMB02W - RAL code 9010             |
| Black – XSTREAMPMCOMB02B - RAL code 9005             |